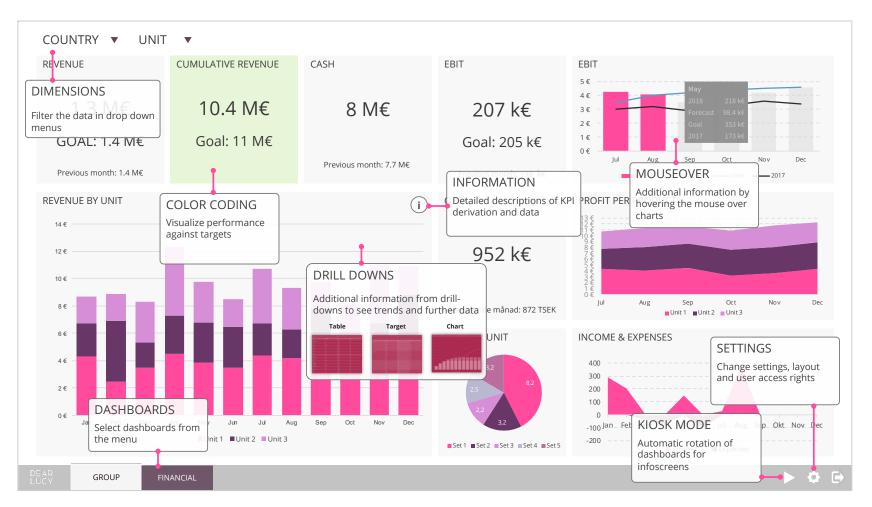

### An interactive dashboard full of features

### **INTUITIVE AND ACCURATE**

Dear Lucy business management dashboards delivers the critical information you need to know to run your business in an intuitive and straight-forward way.

You don't need to tick any boxes, open different windows or press any buttons - your progress and KPIs are accessible in real time on one single platform.

If you still want to have a closer look at the figures and trends behind the KPIs, just press on a widget to drill-down into the data and look at the details.

## Our dashboards are easy to customize to suit your particular preference

Choose between different color themes

Change the size and move around widgets

Use your company colors for charts and graphs

Invite colleagues or access the dashboard via SSO

Add your logo or corporate pictures to the background

Manage user and access rights

"I'm saving an entire day of my time each month, and our management team now has real time visibility to the figures they previously had to wait for as long as a month."