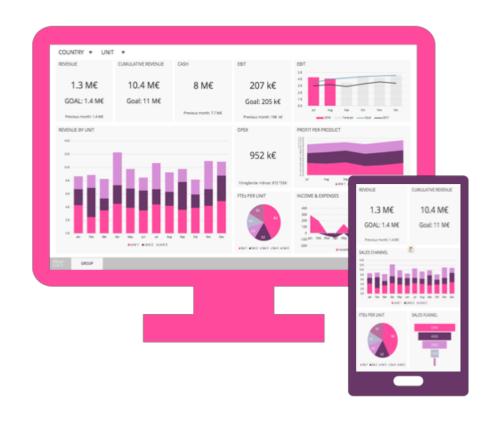

### **INTUITIVE AND ACCURATE**

Dear Lucy business management dashboards delivers the critical information you need to know to run your business in an intuitive and straight-forward way.

You don't need to tick any boxes, open different windows or press any buttons - your progress and KPIs are accessible in real time on one single platform.

If you still want to have a closer look at the figures and trends behind the KPIs, just press on a widget to drill-down into the data and look at the details.

### **FULLY MOBILE**

Access your real-time data anywhere at any time. The dashboard has the same functions on your phone as on your desktop.