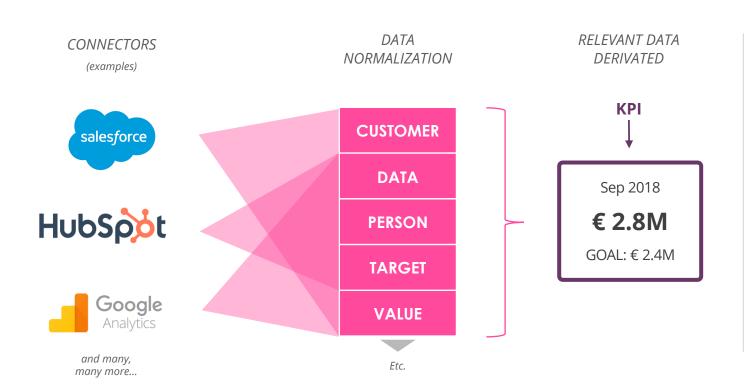

### Business management dashboards for decision makers

- Collect business critical data from different systems to *one platform*
- 2 Turn the data into measurable KPIs
- Drill-downs: study the trends and data behind the KPIs
- 4 For everyone in the organization